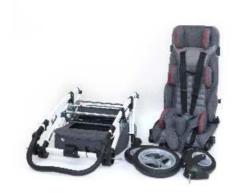

### **FOLDING LIGHTWEIGHT FRAME**

ease of storage, transportation and dismantling

The construction of main elements allows you to dismantle GRIZZLY into 3 separate units (frame, seat and wheels).