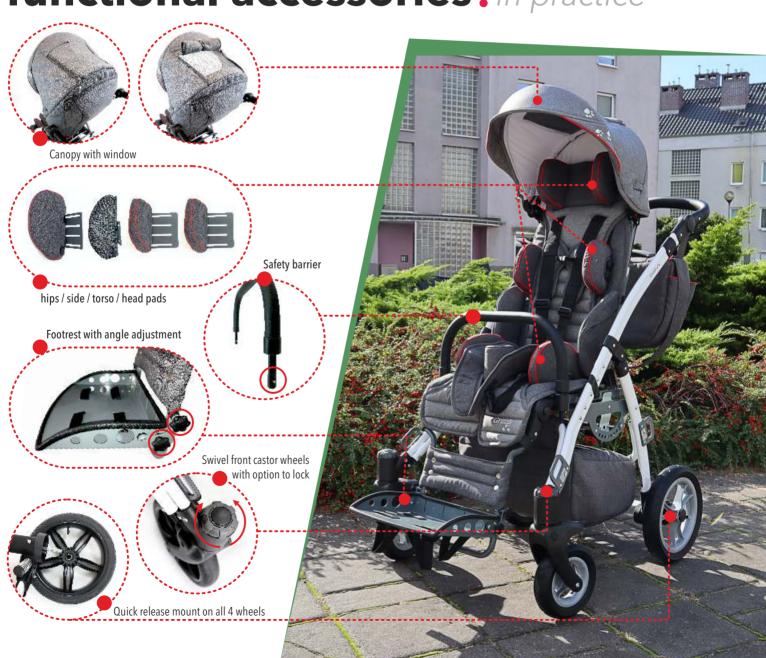

sy







**TILT IN SPACE SEAT** simple mechanism











### **REVERSIBLE SEAT**

arrange your travel easily



The design of the stroller allows you to easily rotate the seat opposite to the driving direction. Thanks to this feature you can keep an eye on your child all the time

### **FOLDING LIGHTWEIGHT FRAME**

ease of storage, transportation and dismantling



The construction of main elements allows you to dismantle GRIZZLY into 3 separate units (frame, seat and wheels).

### **DRIVING SUPPORT**

comfort for the bumpiest journeys



The stroller is equipped with a shock-absorbing suspension on all four wheels and an adjustable rear suspension in the rear wheels, swivel front castor wheels with option to lock, central brake and a tilt-foot.

# functional accessories. in practice



# Wide range of includes accessories



## TECHNICAL DATA OF A STROLLER READY TO DRIVE



seat depth 25 - 37 cm

backrest height 57 - 70 cm

footrest adjustable within 23 - 40,5 cm

total weight 20 - 28 kg

total lenght 97 - 115 cm

total height 108 - 123 cm

total width 65 cm

dimension after folding: frame L 80 x W 64 x H 35 cm / seat L 72 x W 43 x H 47 cm

# **USER PARAMETERS**