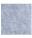

The GRIZZLY special needs stroller is designed for the children who are unable to walk or sit in a correct position as a result of injuries, diseases or motor dysfunctions. The stroller is suitable for children at a height of 85-140 cm and a weight of 45 kg.

Grizzly is equipped with the "I GROW WITH YOU" system that allows for a smooth extension of the backrest height and seat depth as your child grows. Moreover Grizzly offers you a comprehensive stabilization system consisting of adjustable pads at the level of the head, hips and chest – together with a fully adjustable footrest, tilt in space seat and reclining backrest we bring you a stroller that is tailored to fit your child's needs in 100% and will serve for years.

### **DRIVING SUPPORT**

comfort for the bumpiest journeys

The stroller is equipped with a shock-absorbing suspension on all four wheels and an adjustable rear suspension in the rear wheels, swivel front castor wheels with option to lock, central brake and a tilt-foot.