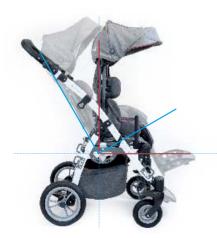

Grizzly is equipped with the "I GROW WITH YOU" system that allows for a smooth extension of the backrest height and seat depth as your child grows. Moreover Grizzly offers you a comprehensive stabilization system consisting of adjustable pads at the level of the head, hips and chest – together with a fully adjustable footrest, tilt in space seat and reclining backrest we bring you a stroller that is tailored to fit your child's needs in 100% and will serve for years.

### **DRIVING SUPPORT**

comfort for the bumpiest journeys

The stroller is equipped with a shock-absorbing suspension on all four wheels and an adjustable rear suspension in the rear wheels, swivel front castor wheels with option to lock, central brake and a tilt-foot.