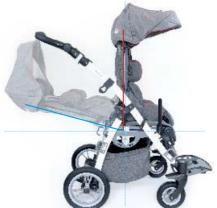

Grizzly is equipped with the "I GROW WITH YOU" system that allows for a smooth extension of the backrest height and seat depth as your child grows. Moreover Grizzly offers you a comprehensive stabilization system consisting of adjustable pads at the level of the head, hips and chest – together with a fully adjustable footrest, tilt in space seat and reclining backrest we bring you a stroller that is tailored to fit your child's needs in 100% and will serve for years.

### **REVERSIBLE SEAT**

arrange your travel easily

The design of the stroller allows you to easily rotate the seat opposite to the driving direction. Thanks to this feature you can keep an eye on your child all the time