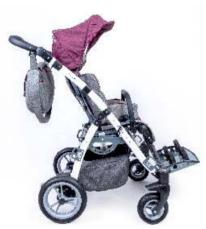

Grizzly is crash tested and it ensures safety while transporting children in specially adapted vehicles.