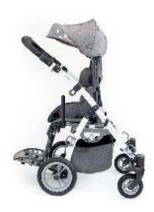

The GRIZZLY special needs stroller is designed for the children who are unable to walk or sit in a correct position as a result of injuries, diseases or motor dysfunctions. The stroller is suitable for children at a height of 85-140 cm and a weight of 45 kg.

Grizzly is equipped with the "I GROW WITH YOU" system that allows for a smooth extension of the backrest height and seat depth as your child grows. Moreover Grizzly offers you a comprehensive stabilization system consisting of adjustable pads at the level of the head, hips and chest – together with a fully adjustable footrest, tilt in space seat and reclining backrest we bring you a stroller that is tailored to fit your child's needs in 100% and will serve for years.

Grizzly is crash tested and it ensures safety while transporting children in specially adapted vehicles.