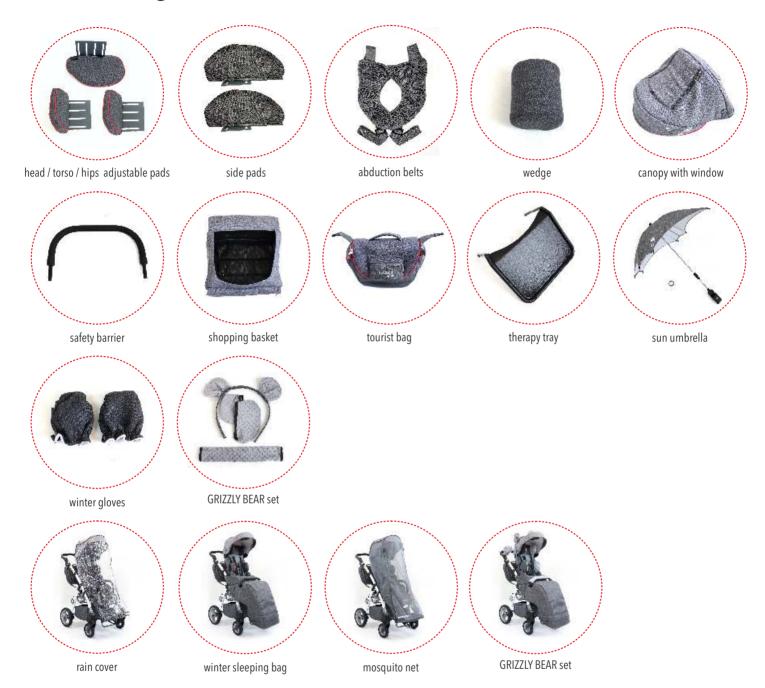

mechanism











### **REVERSIBLE SEAT**

arrange your travel easily



The design of the stroller allows you to easily rotate the seat opposite to the driving direction. Thanks to this feature you can keep an eye on your child all the time

### **FOLDING LIGHTWEIGHT FRAME**

ease of storage, transportation and dismantling



The construction of main elements allows you to dismantle GRIZZLY into 3 separate units (frame, seat and wheels).

### **DRIVING SUPPORT**

comfort for the bumpiest journeys



The stroller is equipped with a shock-absorbing suspension on all four wheels and an adjustable rear suspension in the rear wheels, swivel front castor wheels with option to lock, central brake and a tilt-foot.

# functional accessories. in practice



# Wide range of includes accessories



## TECHNICAL DATA OF A STROLLER READY TO DRIVE



seat depth 25 - 37 cm

backrest height 57 - 70 cm

footrest adjustable within 23 - 40,5 cm

total weight 20 - 28 kg

total lenght 97 - 115 cm

total height 108 - 123 cm

total width 65 cm

dimension after folding: frame L 80 x W 64 x H 35 cm / seat L 72 x W 43 x H 47 cm

# **USER PARAMETERS**