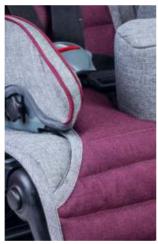

### **REVERSIBLE SEAT**

arrange your travel easily

The design of the stroller allows you to easily rotate the seat opposite to the driving direction. Thanks to this feature you can keep an eye on your child all the time

### **FOLDING LIGHTWEIGHT FRAME**

ease of storage, transportation and dismantling

The construction of main elements allows you to dismantle GRIZZLY into 3 separate units (frame, seat and wheels).