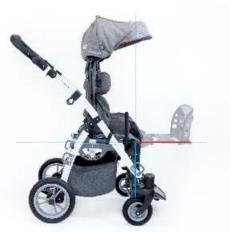

Grizzly is equipped with the "I GROW WITH YOU" system that allows for a smooth extension of the backrest height and seat depth as your child grows. Moreover Grizzly offers you a comprehensive stabilization system consisting of adjustable pads at the level of the head, hips and chest – together with a fully adjustable footrest, tilt in space seat and reclining backrest we bring you a stroller that is tailored to fit your child's needs in 100% and will serve for years.

### **DRIVING SUPPORT**

comfort for the bumpiest journeys

The stroller is equipped with a shock-absorbing suspension on all four wheels and an adjustable rear suspension in the rear wheels, swivel front castor wheels with option to lock, central brake and a tilt-foot.