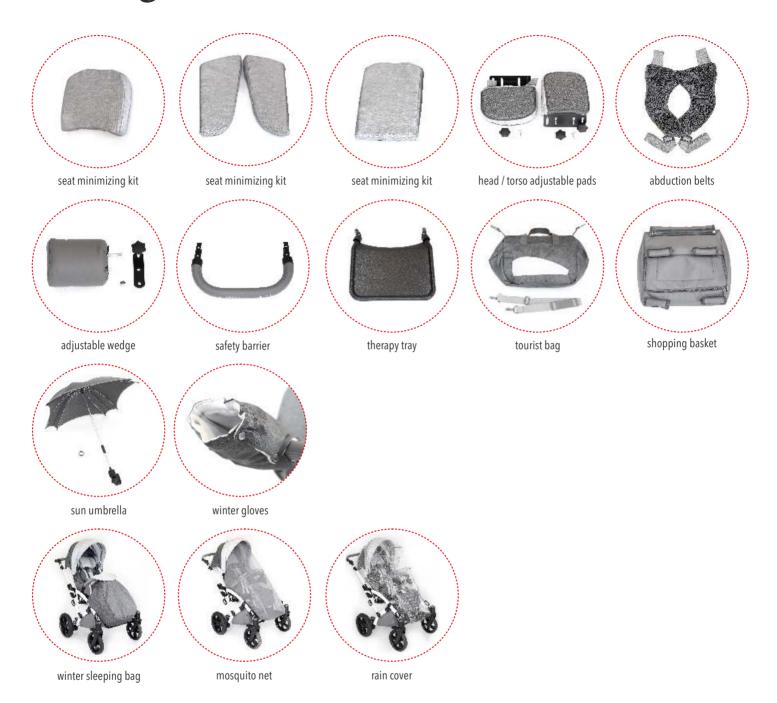

### **SEAT MINIMIZING KIT**

reducing inserts

The SEAT MINIMIZING KIT in MEWA is a set of 4 comfortable, independent inserts that allows you to reduce both width and depth of the seat.

# Package includes a wide range of equipment