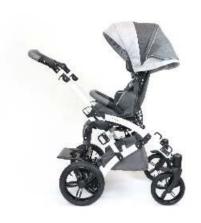

The MEWA special needs stroller is designed for children who are unable to walk or sit in a correct position as a result of injuries, diseases or motor dysfunctions. The stroller is suitable for children at a height of 90-125 cm and a weight of 40 kg.

Thanks to the backrest tilt and recline feature as well as adjustable torso and head pads you may easily adjust MEWA to the required position and ensure the user with optimal protection and stability.

The shock-absorbing suspension on all four, large, gel-filled wheels together with the tilt-foot

facilitate travel on uneven terrain. Modern and stylish design is an additional advantage of this stroller.