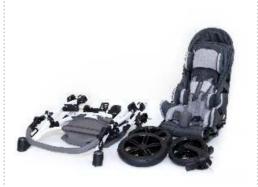

### **FOLDING LIGHTWEIGHT FRAME**

ease of storage, transportation and dismantling

The construction of main elements allows you to dismantle MEWA into 3 separate units (frame, seat and wheels).

# Package includes a wide range of equipment