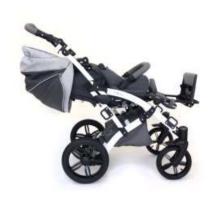

The MEWA special needs stroller is designed for children who are unable to walk or sit in a correct position as a result of injuries, diseases or motor dysfunctions. The stroller is suitable for children at a height of 90-125 cm and a weight of 40 kg.

The shock-absorbing suspension on all four, large, gel-filled wheels together with the tilt-foot

facilitate travel on uneven terrain. Modern and stylish design is an additional advantage of this stroller.