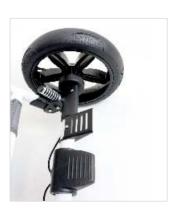

The shock-absorbing suspension on all four, large, gel-filled wheels together with the tilt-foot

facilitate travel on uneven terrain. Modern and stylish design is an additional advantage of this stroller.

### **DRIVING SUPPORT**

comfort for the bumpiest journeys

The stroller is equipped with a shock-absorbing suspension on all four wheels and an adjustable rear suspension in the rear wheels, swivel front castor wheels with option to lock, central brake and a tilt-foot.