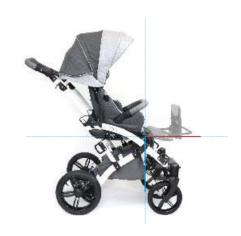

## ADJUSTABLE AND ANGLE TILT FOOTREST

simple and quick adjustment

64°- 180°

5 positions