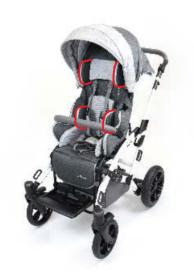

### STABILIZATION SYSTEM

adjustable pads

The head and torso support consists of two pairs of independent pads that are height, width and angle adjustable. Its wide range of adjustments and simplicity gives you a fast and effective adaptation to the user's individual needs.