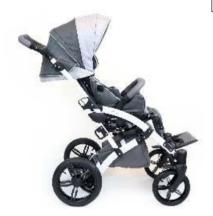

**REVERSIBLE SEAT** arrange your travel easily

The design of the stroller allows you to easily rotate the seat opposite to the driving direction. Thanks to this feature you can keep an eye on your child all the time.