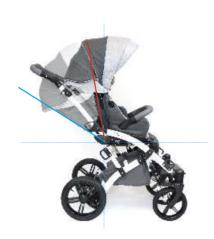

### **RECLINING BACKREST**

wide range of adjustments

8°-86°

4 positions

# features. safety and comfort

**TILT IN SPACE SEAT** 

simple mechanism

5,5°-21,5°

4 positions