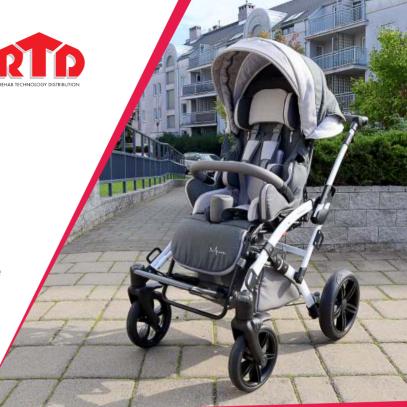

The MEWA special needs stroller is designed for children who are unable to walk or sit in a correct position as a result of injuries, diseases or motor dysfunctions. The stroller is suitable for children at a height of 90-125 cm and a weight of 40 kg.

Thanks to the backrest tilt and recline feature as well as adjustable torso and head pads you may easily adjust MEWA to the required position and ensure the user with optimal protection and stability.

The shock-absorbing suspension on all four, large, gel-filled wheels together with the tilt-foot

facilitate travel on uneven terrain. Modern and stylish design is an additional advantage of this stroller.