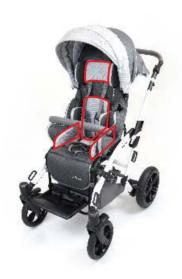

### STABILIZATION SYSTEM

adjustable pads

The head and torso support consists of two pairs of independent pads that are height, width and angle adjustable. Its wide range of adjustments and simplicity gives you a fast and effective adaptation to the user's individual needs.

### **SEAT MINIMIZING KIT**

reducing inserts

The SEAT MINIMIZING KIT in MEWA is a set of 4 comfortable, independent inserts that allows you to reduce both width and depth of the seat.