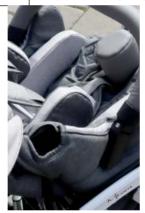

### STABILIZATION SYSTEM

adjustable pads

The head and torso support consists of two pairs of independent pads that are height, width and angle adjustable. Its wide range of adjustments and simplicity gives you a fast and effective adaptation to the user's individual needs.