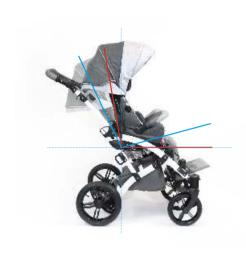

# features. safety and comfort

**TILT IN SPACE SEAT** 

simple mechanism

5,5°-21,5°

4 positions

### **RECLINING BACKREST**

wide range of adjustments

8°-86°

4 positions

## ADJUSTABLE AND ANGLE TILT FOOTREST

simple and quick adjustment

64°- 180°

5 positions

### LYING POSITION

wide range of backrest recline

With a fully adjustable seat and footrest you may quickly alter the stroller into a cozy bed perfect for a short rest or a nap.