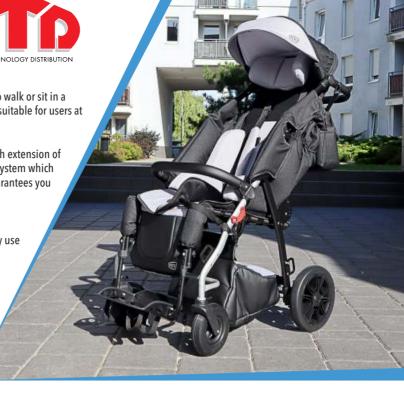

The Yeti special needs stroller is designed for larger/older children who are unable to walk or sit in a correct position as a result of injuries, diseases or motor dysfunctions. The stroller is suitable for users at a height of 130-175 cm and a weight of 80 kg.

Its heavy-duty construction is equipped with the "I GROW WITH YOU" system (smooth extension of the backrest height and the seat depth as your child grows) and adjustable tension system which allows to adjust the proper upholstery tension both on the seat and the backrest guarantees you a support for many years.

Moreover, Yeti's solid suspension along with a fast folding mechanism, tilted seat, reclining backrest and a wide range of accessories significantly simplify the everyday use irrespective of the weather conditions and time of the year. Modern and practical design is his additional asset.