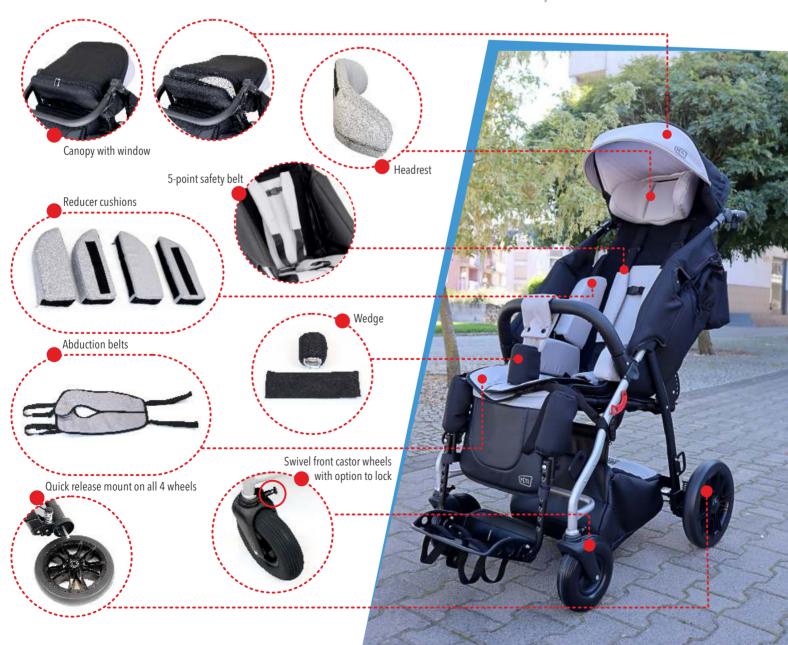

## functional accessories. in practice

#### **SEAT ADJUSTMENTS**

reducer cushions

Reducer cushions set consisting of 4 independent velcro pads offers an additional adaptation of the seat interior through simple attaching of the pads at desired position. Easy adjustment of seat width and depth at your fingertips.

#### I GROW WITH YOU

extensive adjustment options

- "I GROW WITH YOU" system allows to extend:
- the seat depth up to 45 cm
- backrest height up to 85 cm (tools required) Designed to adapt and evolve!

#### **WINDSTOPPER**

multifunctional upholstery

YETI is equipped with a multifunction windstopper that not only comes in handy during windy conditions but also protects against unnecessary arm movement and limits visual stimulation.

#### **DRIVING SUPPORT**

comfort for the bumpiest journeys

The stroller is equipped with adjustable rear suspension in the rear wheels, swivel front castor wheels with option to lock, central brake and a tilt-foot