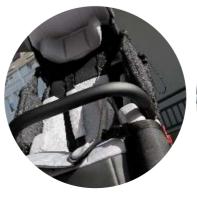

#### **DRIVING SUPPORT**

comfort for the bumpiest journeys

The stroller is equipped with adjustable rear suspension in the rear wheels, swivel front castor wheels with option to lock, central brake and a tilt-foot