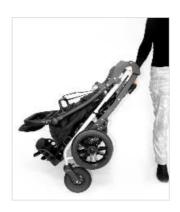

#### **FOLDING LIGHTWEIGHT FRAME**

ease of storage and transportation

The one-piece construction of YETI stroller allows for a quick and easy folding which facilitates daily use, storage and transport.