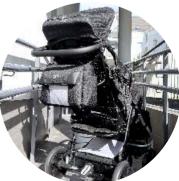

#### LYING POSITION

wide range of backrest recline

With a fully adjustable seat and footrest you may quickly alter the stroller into a cozy bed perfect for a short rest or a nap.