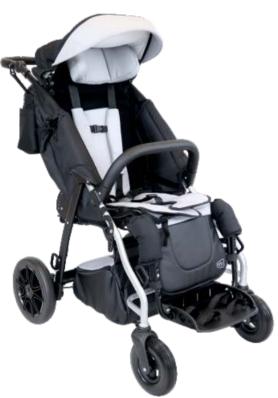

### colour options.

**FRAME** spray painted / matt

# features. safety and comfort

**TILT IN SPACE SEAT** 

simple mechanism

#### **RECLINING BACKREST**

wide range of adjustments