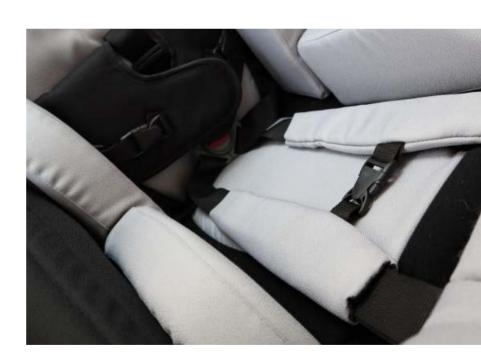

#### **SEAT ADJUSTMENTS**

reducer cushions

Reducer cushions set consisting of 4 independent velcro pads offers an additional adaptation of the seat interior through simple attaching of the pads at desired position. Easy adjustment of seat width and depth at your fingertips.

#### I GROW WITH YOU

extensive adjustment options

- "I GROW WITH YOU" system allows to extend:
- the seat depth up to 45 cm
- backrest height up to 85 cm (tools required) Designed to adapt and evolve!