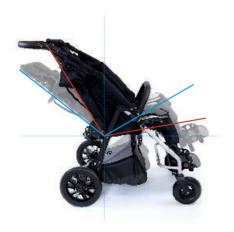

### ADJUSTABLE AND ANGLE TILT FOOTREST

simple and quick adjustment

9,5°-29°

5 positions

3°- 99°

8 positions

80°- 180°

6 positions