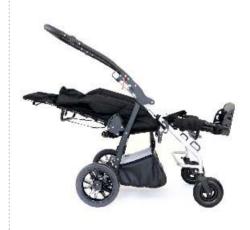

#### LYING POSITION

wide range of backrest recline

With a fully adjustable seat and footrest you may quickly alter the stroller into a cozy bed perfect for a short rest or a nap.

#### **DRIVING SUPPORT**

comfort for the bumpiest journeys

The stroller is equipped with adjustable rear suspension in the rear wheels, swivel front castor wheels with option to lock, central brake and a tilt-foot