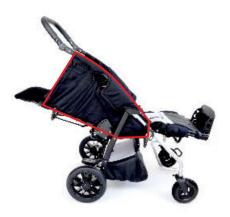

#### **WINDSTOPPER**

multifunctional upholstery

YETI is equipped with a multifunction windstopper that not only comes in handy during windy conditions but also protects against unnecessary arm movement and limits visual stimulation.