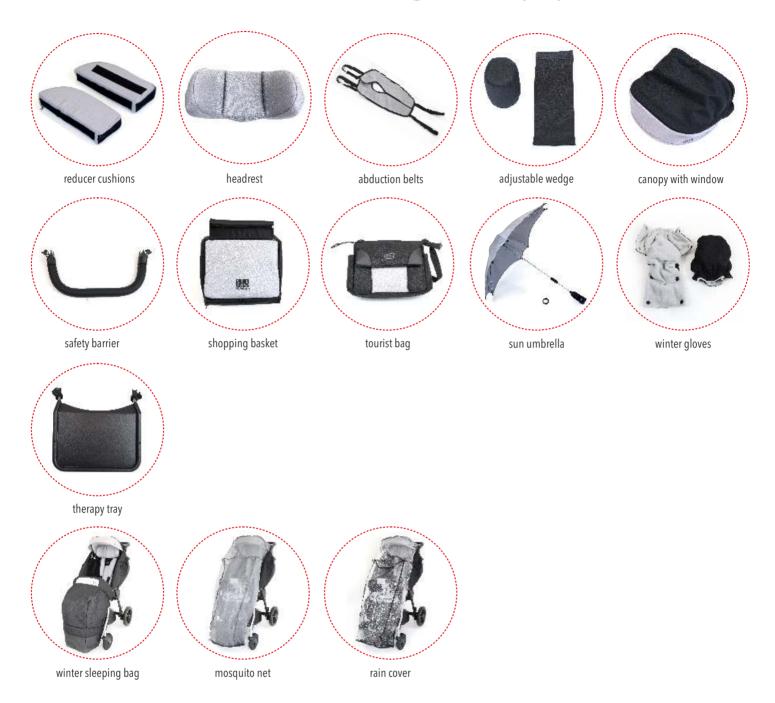

### accessories.wide range of equipment

#### **SEAT ADJUSTMENTS**

reducer cushions

Reducer cushions set consisting of 4 independent velcro pads offers an additional adaptation of the seat interior through simple attaching of the pads at desired position. Easy adjustment of seat width and depth at your fingertips.

#### I GROW WITH YOU

extensive adjustment options

- "I GROW WITH YOU" system allows to extend:
- the seat depth up to 45 cm
- backrest height up to 85 cm (tools required) Designed to adapt and evolve!