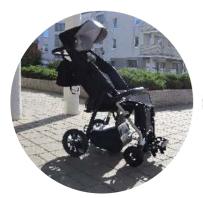

The Yeti special needs stroller is designed for larger/older children who are unable to walk or sit in a correct position as a result of injuries, diseases or motor dysfunctions. The stroller is suitable for users at a height of 130-175 cm and a weight of 80 kg.

Moreover, Yeti's solid suspension along with a fast folding mechanism, tilted seat, reclining backrest and a wide range of accessories significantly simplify the everyday use irrespective of the weather conditions and time of the year. Modern and practical design is his additional asset.