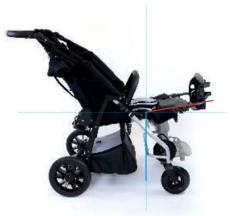

anism, tilted seat, reclining backrest and a wide range of accessories significantly simplify the everyday use irrespective of the weather conditions and time of the year. Modern and practical design is his additional asset.

#### **INDICATIONS:**

paralysis and paresis of lower limbs of various origins paralysis and paresis of the trunk weakening of postural muscles responsible for maintaining the correct body position cerebral palsy myelomeningocele muscular dystrophies



### colour options.







**FRAME** spray painted / matt













# features. safety and comfort

**TILT IN SPACE SEAT** 

simple mechanism

#### **RECLINING BACKREST**

wide range of adjustments

### ADJUSTABLE AND ANGLE TILT FOOTREST

simple and quick adjustment



9,5°-29°

5 positions



3°- 99°

8 positions



80°- 180°

6 positions

#### **SEAT ADJUSTMENTS**

reducer cushions



Reducer cushions set consisting of 4 independent velcro pads offers an additional adaptation of the seat interior through simple attaching of the pads at desired position. Easy adjustment of seat width and depth at your fingertips.

#### I GROW WITH YOU

extensive adjustment options



- "I GROW WITH YOU" system allows to extend:
- the seat depth up to 45 cm
- backrest height up to 85 cm (tools required) Designed to adapt and evolve!

#### LYING POSITION

wide range of backrest recline



With a fully adjustable seat and footrest you may quickly alter the stroller into a cozy bed perfect for a short rest or a nap.

#### **WINDSTOPPER**

multifunctional upholstery



YETI is equipped with a multifunction windstopper th