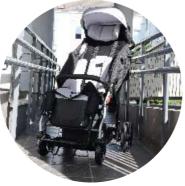

#### **WINDSTOPPER**

multifunctional upholstery

YETI is equipped with a multifunction windstopper that not only comes in handy during windy conditions but also protects against unnecessary arm movement and limits visual stimulation.

#### **FOLDING LIGHTWEIGHT FRAME**

ease of storage and transportation

The one-piece construction of YETI stroller allows for a quick and easy folding which facilitates daily use, storage and transport.