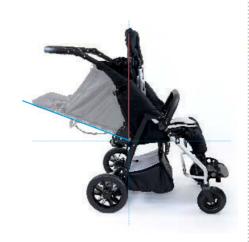

with a fast folding mechanism, tilted seat, reclining backrest and a wide range of accessories significantly simplify the everyday use irrespective of the weather conditions and time of the year. Modern and practical design is his additional asset.

#### **INDICATIONS:**

paralysis and paresis of lower limbs of various origins paralysis and paresis of the trunk weakening of postural muscles responsible for maintaining the correct body position cerebral palsy myelomeningocele muscular dystrophies



### colour options.







**FRAME** spray painted / matt













# features. safety and comfort

**TILT IN SPACE SEAT** 

simple mechanism

#### **RECLINING BACKREST**

wide range of adjustments

### ADJUSTABLE AND ANGLE TILT FOOTREST

simple and quick adjustment



9,5°-29°

5 positions



3°- 99°

8 positions



80°- 180°

6 positions

#### **SEAT ADJUSTMENTS**

reducer cushions



Reducer cushions set consisting of 4 independent velcro pads offers an additional adaptation of the seat interior through simple attaching of the pads at desired position. Easy adjustment of seat width and depth at your fingertips.

#### I GROW WITH YOU

extensive adjustment options



- "I GROW WITH YOU" system allows to extend:
- the seat depth up to 45 cm
- backrest height up to 85 cm (tools required) Designed to adapt and evolve!

#### LYING POSITION

wide range of backrest recline



With a fully adjustable seat and footrest you may quickly alter the stroller into a cozy bed perfect for a short rest or a nap.

#### **WINDSTOPPER**

multifunctional upholstery



YETI is equipped with a mult