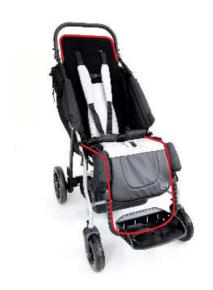

The Yeti special needs stroller is designed for larger/older children who are unable to walk or sit in a correct position as a result of injuries, diseases or motor dysfunctions. The stroller is suitable for users at a height of 130-175 cm and a weight of 80 kg.

Its heavy-duty construction is equipped with the "I GROW WITH YOU" system (smooth extension of the backrest height and the seat depth as your child grows) and adjustable tension system which allows to adjust the proper upholstery tension both on the seat and the backrest guarantees you a support for many years.

#### **SEAT ADJUSTMENTS**

reducer cushions

Reducer cushions set consisting of 4 independent velcro pads offers an additional adaptation of the seat interior through simple attaching of the pads at desired position. Easy adjustment of seat width and depth at your fingertips.